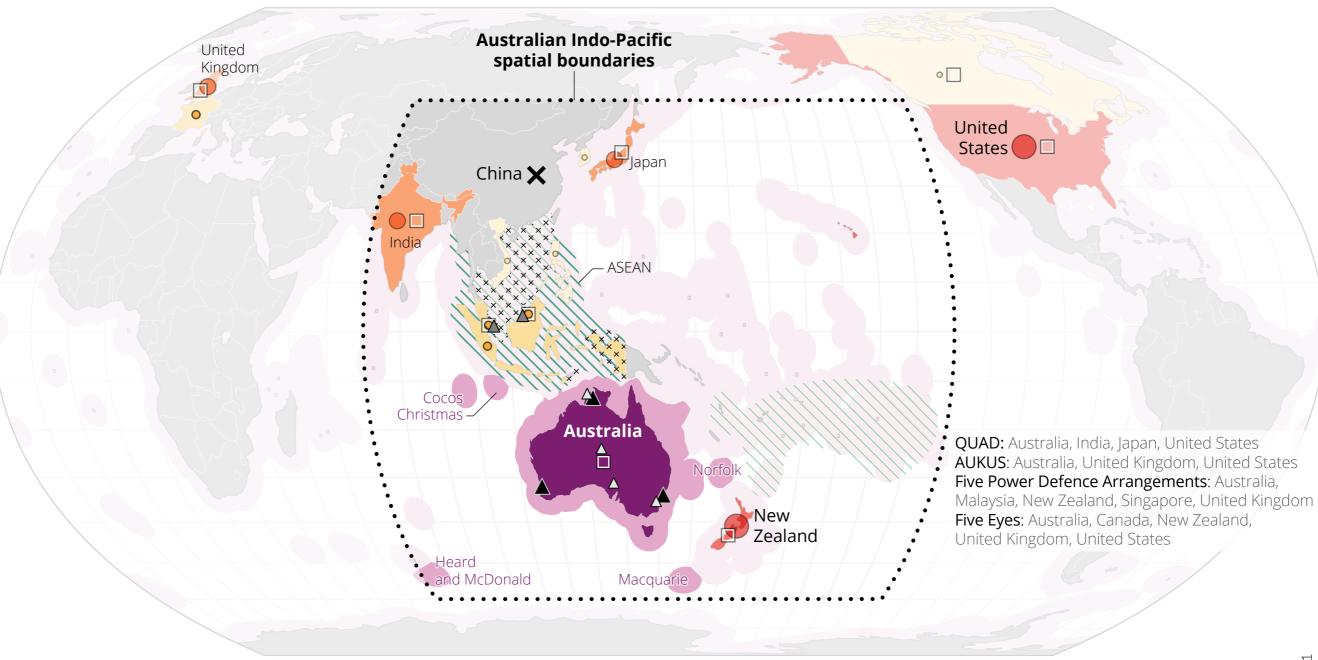

# Indo-Pacific seen from Australia, 2021

#### **Borders/territories**

Australian territory

Australian Exclusive Economic Zones (EEZ)

Other EEZ

#### Key partners

1<sup>st</sup> degree
2<sup>nd</sup> degree

3<sup>rd</sup> degree

4<sup>th</sup> degree

☐ Minilateral partnership (QUAD, AUKUS, Five Power Defence Arrangements, Five Eyes)

### Military bases

▲ National

▲ Foreign military bases with access arrangements

△ Surveillance bases or other structure of military interest

### **Perceived threats**

★ Destabilising actor

 $\overset{\times}{\underset{\times}{\times}}\overset{\times}{\underset{\times}{\times}}\overset{\times}{\underset{\times}{\times}}$  Area of concern/

## **Upper interest areas**

1st degree

2<sup>nd</sup> degree